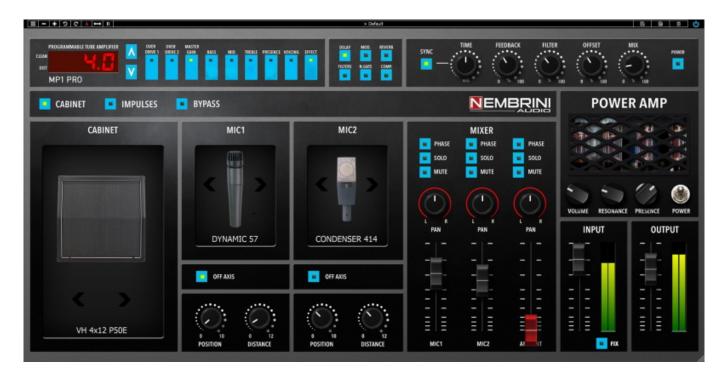

The plugin's EQ points have been designed to replicate the sound of Fender and Marshall, yet the Presence control surpasses the range offered by either. To further extend the possibility of the original hardware and help users customize their tone, Nembrini have also included a Power Amplifier section, six guitar effects, six carefully selected cabinet emulations, four of the best mic emulations with selectable mic positions and a powerful Impulse Loader. The Impulse Loader allows up to three third party impulse responses to be loaded which can then be blended using volume, pan, phase, solo and mute controls.