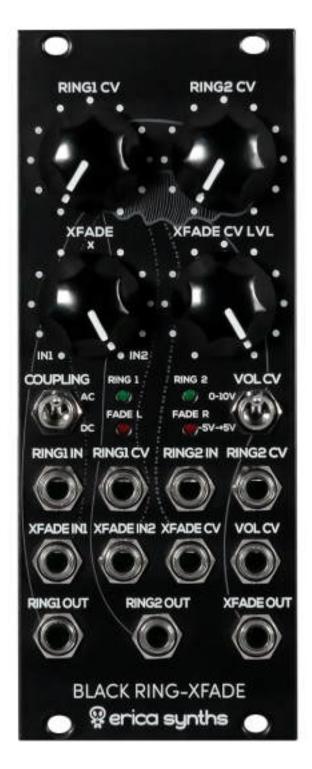

## **Erica Synth Black Ring-Xfade**

The Erica Synths Black Ring-Xfade is an extremely versatile module for sound shaping. It consists of two unconventional ringmodulators/waveshapers, a crossfader that works both for audio and CV and a VCA. Unlike conventional ringmodulator that works only with a signal present on both signal and carrier inputs, the Black Ring-Xfade passes through the signal without alteration, if no

carrier is present, but low level signals on the carrier input result in unique waveshaping. Add the crossfader between two ringmodulators (or for an external signals) topped up with the VCA, and you have an amplitude modulation powerplant for your modular system.

## Features:

- Dual ringmodulaotr/waveshaper
- Carrier level adjustment
- Voltage controlled crossfader
- Manual and CV control over crossfade
- Selectable AC (audio) or DC (control voltage) coupling
- VCA with selectable bias